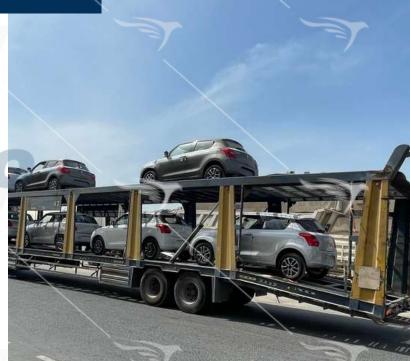

# Mega Speed Automobile Yard

WE HAVE DEDICATED AUTOMOBILE STORAGE AND LOADING FACILITIES IN RAS AL KHOR & JEBEL ALI, WHERE ALL TYPES OF AUTOMOTIVE, RANGING FROM HATCHBACKS, SEDANS, SUVS, & ARMORED VEHICLES, TO HEAVY EQUIPMENT, BOATS, YACHTS, AND MORE ARE PREPARED FOR SHIPMENT.