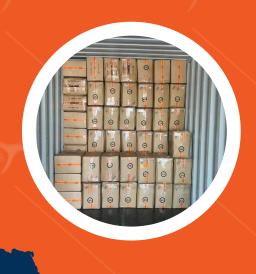

### **SEA FREIGHT**

We provide a range of sea freight shipping solutions, including FCL (Full Container Load) and LCL (Less than Container Load) services with various container options like 20ft, 40ft, flat rack, and open-top. Our streamlined services ensure timely and hassle-free delivery of your cargo.

### **GROUPAGE**

Our Groupage shipping solution provides affordable shipping options based on the space your cargo occupies in a container. We offer services from worldwide locations to Africa, Europe, and beyond via our Dubai hub, with reasonable rates and efficient transit times.