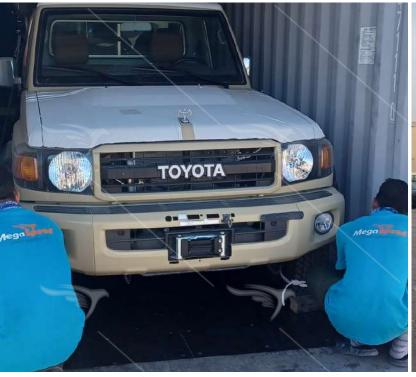

# Mega Speed Automobile Yard

WE HAVE DEDICATED AUTOMOBILE STORAGE AND LOADING FACILITIES IN RAS AL KHOR & JEBEL ALI, WHERE ALL TYPES OF AUTOMOTIVE, RANGING FROM HATCHBACKS, SEDANS, SUVS, & ARMORED VEHICLES, TO HEAVY EQUIPMENT, BOATS, YACHTS, AND MORE ARE PREPARED FOR SHIPMENT.