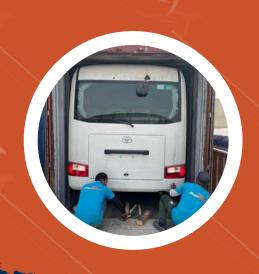

# Mega Speed Automobile Yard

WE HAVE DEDICATED AUTOMOBILE STORAGE AND LOADING FACILITIES IN RAS AL KHOR & JEBEL ALI, WHERE ALL TYPES OF AUTOMOTIVE, RANGING FROM HATCHBACKS, SEDANS, SUVS, & ARMORED VEHICLES, TO HEAVY EQUIPMENT, BOATS, YACHTS, AND MORE ARE PREPARED FOR SHIPMENT.