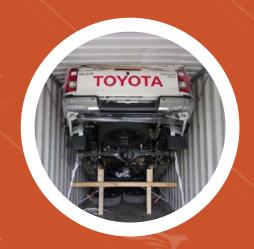

### **SEA FREIGHT**

We provide a range of sea freight shipping solutions, including FCL (Full Container Load) and LCL (Less than Container Load) services with various container options like 20ft, 40ft, flat rack, and open-top. Our streamlined services ensure timely and hassle-free delivery of your cargo.

### **GROUPAGE**

Our Groupage shipping solution provides affordable shipping options based on the space your cargo occupies in a container. We offer services from worldwide locations to Africa, Europe, and beyond via our Dubai hub, with reasonable rates and efficient transit times.