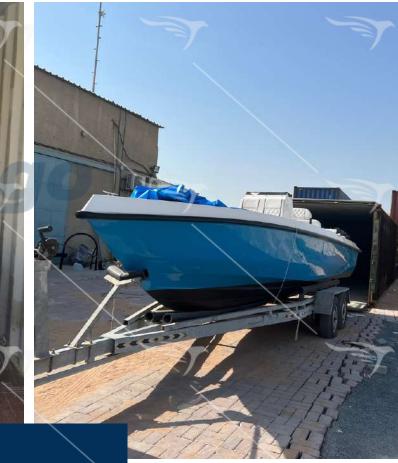

# Mega Speed Automobile Yard

WE HAVE DEDICATED AUTOMOBILE STORAGE AND LOADING FACILITIES IN RAS AL KHOR & JEBEL ALI, WHERE ALL TYPES OF AUTOMOTIVE, RANGING FROM HATCHBACKS, SEDANS, SUVS, & ARMORED VEHICLES, TO HEAVY EQUIPMENT, BOATS, YACHTS, AND MORE ARE PREPARED FOR SHIPMENT.