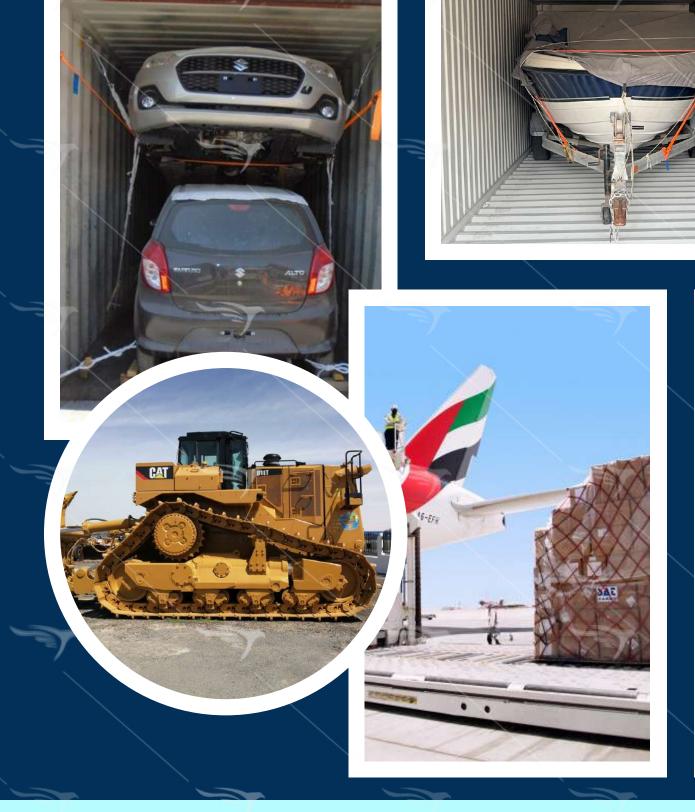

# Mega Speed Automobile Yard

WE HAVE DEDICATED AUTOMOBILE STORAGE AND LOADING FACILITIES IN RAS AL KHOR & JEBEL ALI, WHERE ALL TYPES OF AUTOMOTIVE, RANGING FROM HATCHBACKS, SEDANS, SUVS, & ARMORED VEHICLES, TO HEAVY EQUIPMENT, BOATS, YACHTS, AND MORE ARE PREPARED FOR SHIPMENT.

# **MEGA** SPEED SERVICES

**HEAVY EQUIPMENT** SHIPPING

**PROJECT** CARGO

RORO SHIPPING

CUSTOMS **BROKERAGE & INSURANCE** 

# OUR SPECIALISATIONS

**AUTOMOBILES** 

**EQUIPMENT** 

**MOBILE PHONES & MOBILE PHONE ACCESSORIES** 

CONSTRUCTION **MATERIALS** 

**COMPUTERS, ACCESSORIES**, **SERVERS** 

**AUTO SPARES** 

**FMCG** 