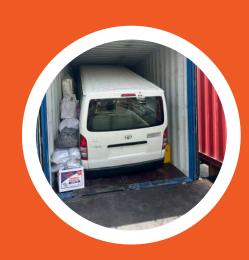

# Mega Speed Automobile Yard

WE HAVE DEDICATED AUTOMOBILE STORAGE AND LOADING FACILITIES IN RAS AL KHOR & JEBEL ALI, WHERE ALL TYPES OF AUTOMOTIVE, RANGING FROM HATCHBACKS, SEDANS, SUVS, & ARMORED VEHICLES, TO HEAVY EQUIPMENT, BOATS, YACHTS, AND MORE ARE PREPARED FOR SHIPMENT.