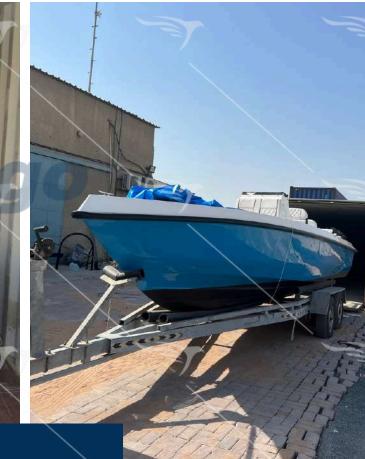

# Mega Speed Automobile Yard

WE HAVE DEDICATED AUTOMOBILE STORAGE AND LOADING FACILITIES IN RAS AL KHOR & JEBEL ALI, WHERE ALL TYPES OF AUTOMOTIVE, RANGING FROM HATCHBACKS, SEDANS, SUVS, & ARMORED VEHICLES, TO HEAVY EQUIPMENT, BOATS, YACHTS, AND MORE ARE PREPARED FOR SHIPMENT.