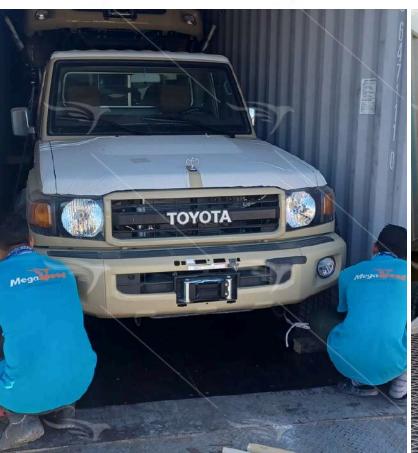

# Mega Speed Automobile Yard

WE HAVE DEDICATED AUTOMOBILE STORAGE AND LOADING FACILITIES IN RAS AL KHOR & JEBEL ALI, WHERE ALL TYPES OF AUTOMOTIVE, RANGING FROM HATCHBACKS, SEDANS, SUVS, & ARMORED VEHICLES, TO HEAVY EQUIPMENT, BOATS, YACHTS, AND MORE ARE PREPARED FOR SHIPMENT.