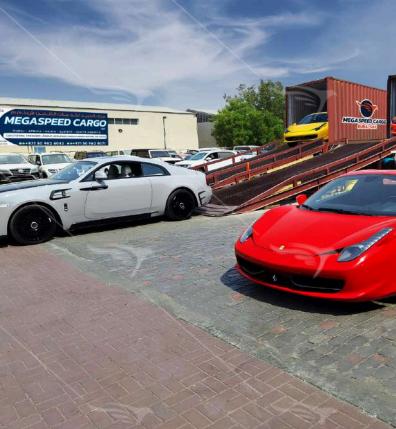

# Mega Speed Automobile Yard

WE HAVE DEDICATED AUTOMOBILE STORAGE AND LOADING FACILITIES IN RAS AL KHOR & JEBEL ALI, WHERE ALL TYPES OF AUTOMOTIVE, RANGING FROM HATCHBACKS, SEDANS, SUVS, & ARMORED VEHICLES, TO HEAVY EQUIPMENT, BOATS, YACHTS, AND MORE ARE PREPARED FOR SHIPMENT.