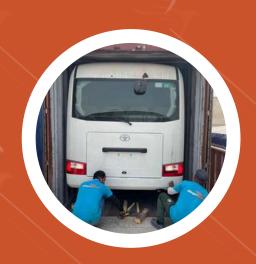

# Mega Speed Automobile Yard

WE HAVE DEDICATED AUTOMOBILE STORAGE AND LOADING FACILITIES IN RAS AL KHOR & JEBEL ALI, WHERE ALL TYPES OF AUTOMOTIVE, RANGING FROM HATCHBACKS, SEDANS, SUVS, & ARMORED VEHICLES, TO HEAVY EQUIPMENT, BOATS, YACHTS, AND MORE ARE PREPARED FOR SHIPMENT.